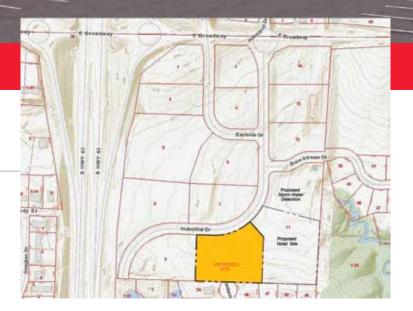

## Ashland Commons

 16,000 SF commercial center located on 2.31 acres of land at the corner of US Hwy 63 & E Broadway Interchange offering excellent visibility and high traffic counts.

TENANT

Signage

- Landlord will subdivide from 1,600 SF to 16,000 SF for commercial, retail, or medical.
- Adjacent to Forest Park Subdivision (235 home neighborhood – under construction) and a newly constructed BreakTime C-Store and Taco Bell.
- Ashland, MO is among the top 3 fastest growing cities in Missouri (+14% growth rate) and retail sales leakage of 80% suggests there is an unmet demand in the trade area.