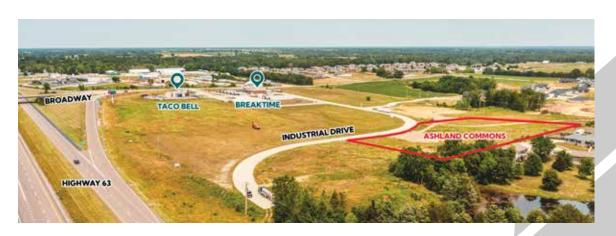

## Ashland Commons

 16,000 SF commercial center located on 2.31 acres of land at the corner of US Hwy 63 & E Broadway Interchange offering excellent visibility and high traffic counts.

TENANT

Signage

- Landlord will subdivide from 1,600 SF to 16,000 SF for commercial, retail, or medical.
- Adjacent to Forest Park Subdivision (235 home neighborhood – under construction) and a newly constructed BreakTime C-Store and Taco Bell.
- Ashland, MO is among the top 3 fastest growing cities in Missouri (+14% growth rate) and retail sales leakage of 80% suggests there is an unmet demand in the trade area.

HIME

 The proposed extension of Industrial Drive will be the primary thoroughfare access to Ranken Technical College, home to 100 to 300 commuter students. (\$9M campus under construction).

Orscheln Properties Co. L.L.C. Corey Mehaffy, EVP & General Manager 660-263-1312 info@orschelnproperties.com orschelnproperties.com