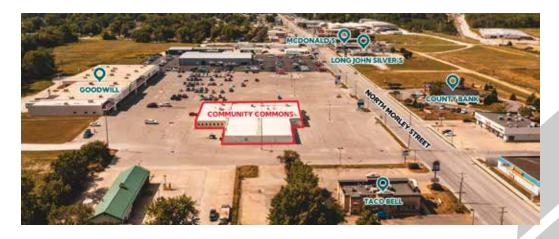

## Community Commons

- 16,800 SF of available space in a 23,000 SF commercial center located along North Morley Street in Moberly, MO.
  The center is centrally located on Business 63 near US Highway 24 and 4-lane US Highway 63.
- Morley Street is the major north/south artery and has the highest traffic counts of 14,000 plus cars per day.
- The center is an ideal location for commercial, medical, or retail space. Landlord will subdivide from 2,000 SF to 16,800 SF.
- Moberly has a secondary trade area comprising more than 18 communities in a 35-mile radius.
- The next closest major retail is over 40 minutes away, offering a significant opportunity for commercial and retail development.

- Moberly has a positive pull factor with major employers contributing to over a 25% increase in daytime population.
- Nearby businesses include Walgreens, McDonald's, Taco Bell, Goodwill, Complete Family Medicine, County Bank and more.