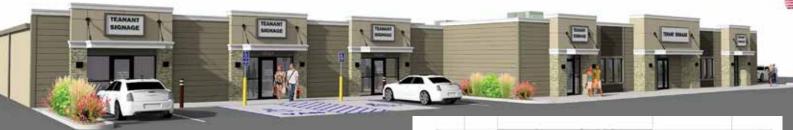

## Community Commons

- 16,800 SF of available space in a 23,000 SF commercial center located along North Morley Street in Moberly, MO.
  The center is centrally located on Business 63 near US Highway 24 and 4-lane US Highway 63.
- Morley Street is the major north/south artery and has the highest traffic counts of 14,000 plus cars per day.
- The center is an ideal location for commercial, medical, or retail space. Landlord will subdivide from 2,000 SF to 16,800 SF.
- Moberly has a secondary trade area comprising more than 18 communities in a 35-mile radius.
- The next closest major retail is over 40 minutes away, offering a significant opportunity for commercial and retail development.

- Moberly has a positive pull factor with major employers contributing to over a 25% increase in daytime population.
- Nearby businesses include Walgreens, McDonald's, Taco Bell, Goodwill, Complete Family Medicine, County Bank and more.