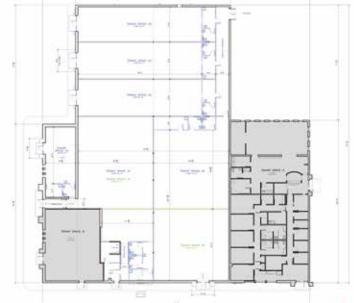

## Community Commons

- 16,800 SF of available space in a 23,000 SF commercial center located along North Morley Street in Moberly, MO.
  The center is centrally located on Business 63 near US Highway 24 and 4-lane US Highway 63.
- Morley Street is the major north/south artery and has the highest traffic counts of 14,000 plus cars per day.
- The center is an ideal location for commercial, medical, or retail space. Landlord will subdivide from 2,000 SF to 16,800 SF.
- Moberly has a secondary trade area comprising more than 18 communities in a 35-mile radius.
- The next closest major retail is over 40 minutes away, offering a significant opportunity for commercial and retail development.