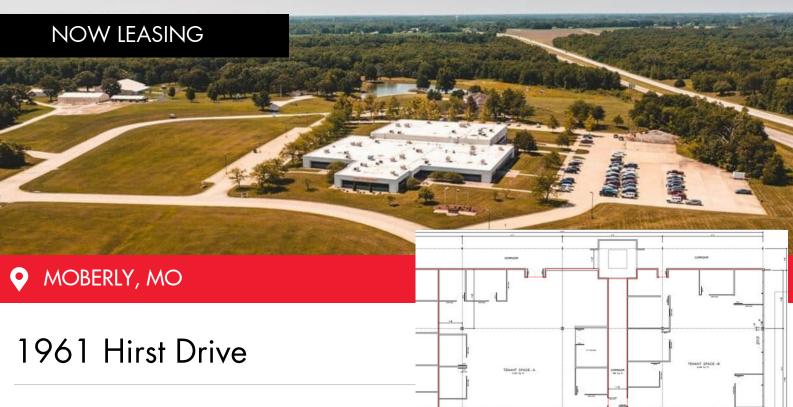

- Class A office space available within the 66,300 SF Hirst Drive Center. Space can be leased as one 9,450 SF suite or as a 5,200 SF suite and a 4,250 SF suite.
- Building is located within Heights Business Park. Easy access off of 4-lane Highway 63, at the Route M exit. 30 miles to Interstate 70 via 4-lane Highway 63.
- Gross lease amount includes landscaping, snow removal, taxes, building insurance and all utilities.
- · Available space can be remodeled to suit exact tenant needs
- · Building equipped with fiber optic hub.

- Multi-tenant building with shared parking lot. Parking lot consists of 274 spaces and is expandable.
- Tenant is responsible for all communication, phone, computer equipment and wiring and monthly services.