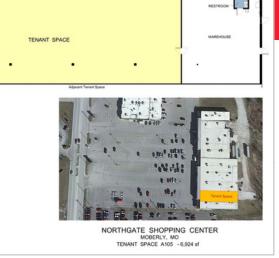

## 1620 N Morley Street Suite A-105

- 6,875 SF of retail space available in 53,000 SF Northgate Shopping Center. The strip center is centrally located on Business 63 near US Highway 24 and 4-lane US Highway 63, offering traffic counts of over 14,000 vehicles per day.
- Ideal location for medical clinic service providers or retail space.
- Moberly has a secondary trade area compromising more than 18 communities in a 35 mile radius.
- The next closest major retail is over 40 miles away offering a significant opportunity for commercial and retail development.