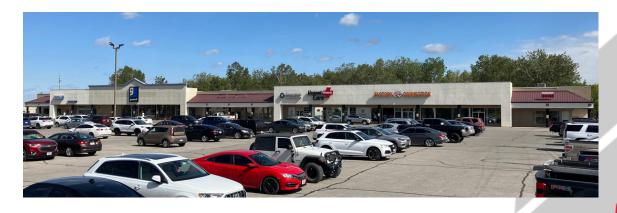

## 1620 N Morley Street Suite A-105

- 6,875 SF of retail space available in 53,000 SF Northgate Shopping Center. The strip center is centrally located on Business 63 near US Highway 24 and 4-lane US Highway 63, offering traffic counts of over 14,000 vehicles per day.
- Ideal location for medical clinic service providers or retail space.
- Moberly has a secondary trade area compromising more than 18 communities in a 35 mile radius.
- The next closest major retail is over 40 miles away offering a significant opportunity for commercial and retail development.

- 20% increase in civilian labor force in the last 10 years with major employers contributing to over a 25% increase in daytime population.
- The strip center houses long term and very successful tenants including Goodwill, Complete Family Medicine, Urgent Care, Factory Connection, Mid-Mo Chiropractic and AngelCyna Nails & Spa.