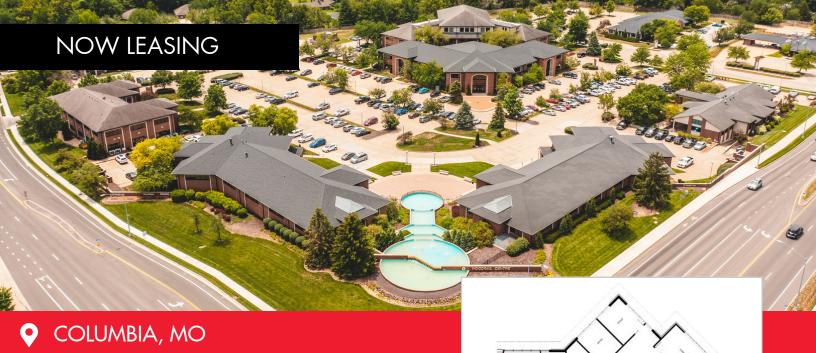

## 1000 W Nifong Blvd Building 3 - Suite 220

- 5,000 SF of office space located in the Class A Office Campus of Woodrail Centre in the southwest section of Columbia, MO.
- The Woodrail Centre Campus is home to many professional offices that include Medical, Dental, Insurance, Financial, University and more.
- Available space can be remodeled to suit exact tenant needs.
- Ample parking, convenient to restaurants and other shopping.
- On-site maintenance staff that maintains the campus.
- The Columbia/Boone County Labor Basin has an available labor pool of an estimated 114,839 individuals, of which 61.1% have at least a bachelor's degree.