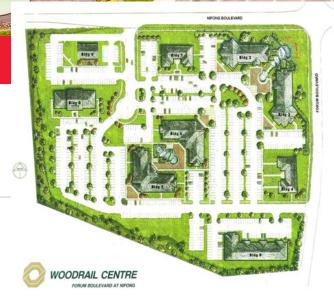

## 1000 W Nifong Blvd Building 6 - Suite 140

- 1,500 SF of office space located in the Class A Office Campus of Woodrail Centre in the southwest section of Columbia, MO.
- The Woodrail Centre Campus is home to many professional offices that include Medical, Dental, Insurance, Financial, University and more.
- Available space can be remodeled to suit exact tenant needs.
- Ample parking, convenient to restaurants and other shopping.

- On-site maintenance staff that maintains the campus.
- The Columbia/Boone County Labor Basin has an available labor pool of an estimated 114,839 individuals, of which 61.1% have at least a bachelor's degree.