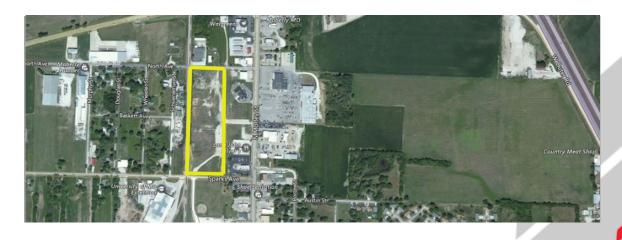

## 1525 Morley - Ole Allen

- 9-acre second tier property on the west side of North Morley Street with traffic counts of over 14,000 vehicles per day. Surrounding businesses include McDonald's, Long John Silver's, Walgreens, County Bank, and more. Site is platted with a 4-lane ingress/egress from North Morley.
- Centrally located on Business 63 (Morley Street) near the intersection of US Highway 24 and 4-lane US Highway 63.
- Moberly has a secondary trade area compromising more than 18 communities in a 35 mile radius.
- The next closest major retail is over 40 miles away offering a significant opportunity for commercial and retail development.
- 20% increase in civilian labor force in the last 10 years with major employers contributing to over a 25% increase in daytime population.
- Major Employers include: Wal-Mart DC, Goodyear, Everlast Worldwide, Wilson Trailer, Wells Fargo, Swift, Orscheln Industries, and Mid Am.