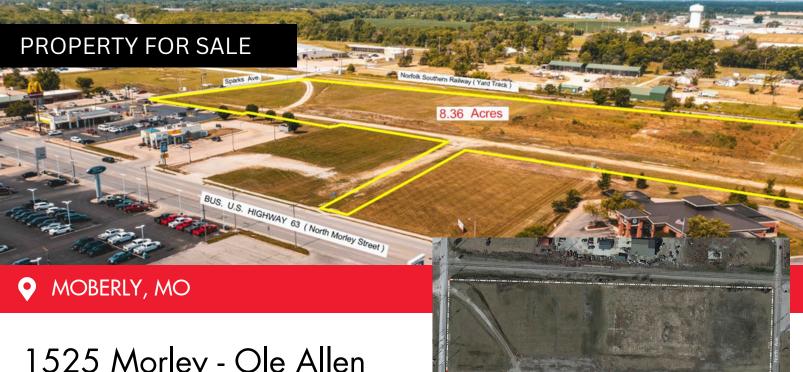

## 1525 Morley - Ole Allen

- 9-acre second tier property on the west side of North Morley Street with traffic counts of over 14,000 vehicles per day. Surrounding businesses include McDonald's, Long John Silver's, Walgreens, County Bank, and more. Site is platted with a 4-lane ingress/egress from North Morley.
- Centrally located on Business 63 (Morley Street) near the intersection of US Highway 24 and 4-lane US Highway 63.
- Moberly has a secondary trade area compromising more than 18 communities in a 35 mile radius.
- The next closest major retail is over 40 miles away offering a significant opportunity for commercial and retail development.
- 20% increase in civilian labor force in the last 10 years with major employers contributing to over a 25% increase in daytime population.
- Major Employers include: Wal-Mart DC, Goodyear, Everlast Worldwide, Wilson Trailer, Wells Fargo, Swift, Orscheln Industries, and Mid Am.