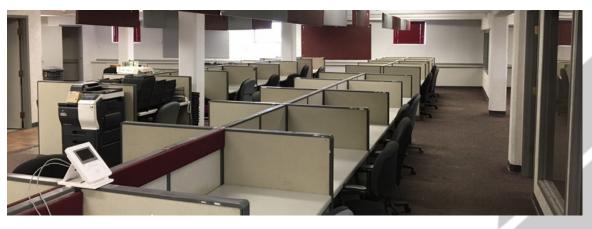

## 101 W Coates St Third Floor

- 10,750 SF professional office or plug-and-play call center space available within the 45,000 SF O'Keefe Building.
- Building is located in the Depot District of Historic Downtown Moberly, putting it within walking distance of numerous restaurants and shops.
- Space can be subdivided and remodeled to suit exact tenant needs.
- 20% increase in civilian labor force in the last 10 years with major employers contributing to over a 25% increase in daytime population.
- Building equipped with fiber optic hub.
- Tenants also have access to data center hosting services, backup and replication, IT security and more.
- Multi-tenant building secured with a card entry system and elevator pass.