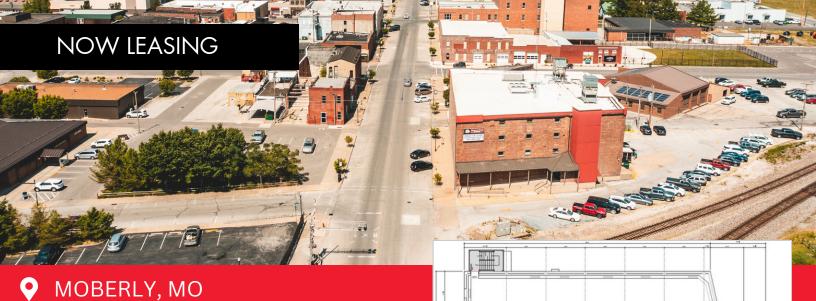

## 101 W Coates St Third Floor

- 10,750 SF professional office or plug-and-play call center space available within the 45,000 SF O'Keefe Building.
- Building is located in the Depot District of Historic Downtown Moberly, putting it within walking distance of numerous restaurants and shops.
- Space can be subdivided and remodeled to suit exact tenant needs.
- 20% increase in civilian labor force in the last 10 years with major employers contributing to over a 25% increase in daytime population.
- Building equipped with fiber optic hub.
- Tenants also have access to data center hosting services, backup and replication, IT security and more.
- Multi-tenant building secured with a card entry system and elevator pass.