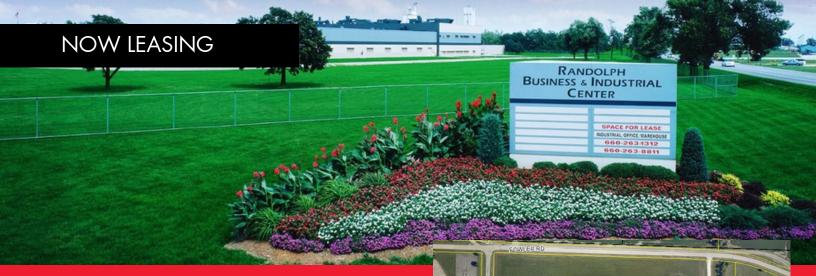

## MOBERLY, MO

## 1800 Robertson Rd

- Excellent 20,000 SF Office/Call Center space located in the Randolph Business & Industrial Center.
- 15,000 SF is currently finished and landlord will renovate and finish the entire space to suit tenant needs, or sub-divide the space for less space usage.
- Prime location along Highway 24 West, only 1 mile from the Highway 63 and Highway 24 Interchange.
- The site offers fiber optics and separate entrances with ample parking in front of the space.
- Former use Call Center