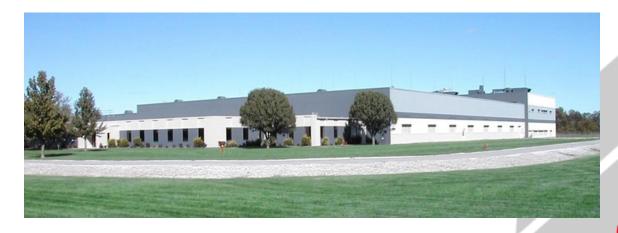

## 1800 Robertson Rd

- Excellent 20,000 SF Office/Call Center space located in the Randolph Business & Industrial Center.
- 15,000 SF is currently finished and landlord will renovate and finish the entire space to suit tenant needs, or sub-divide the space for less space usage.
- Prime location along Highway 24 West, only 1 mile from the Highway 63 and Highway 24 Interchange.
- The site offers fiber optics and separate entrances with ample parking in front of the space.
- Former use Call Center