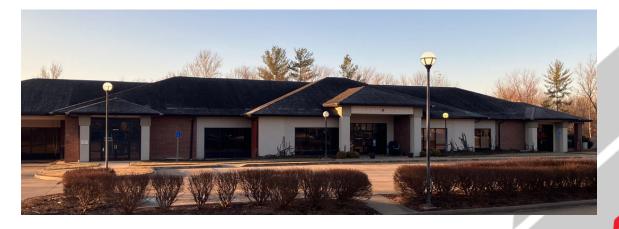

## 1000 W Nifong Blvd Building 5 - Suite 110

- 1,400 SF of office space located in the Class A Office Campus of Woodrail Centre in the southwest section of Columbia, MO.
- The Woodrail Centre Campus is home to many professional offices that include Medical, Dental, Insurance, Financial, University and more.
- Available space can be remodeled to suit exact tenant needs.
- · Ample parking, convenient to restaurants and other shopping