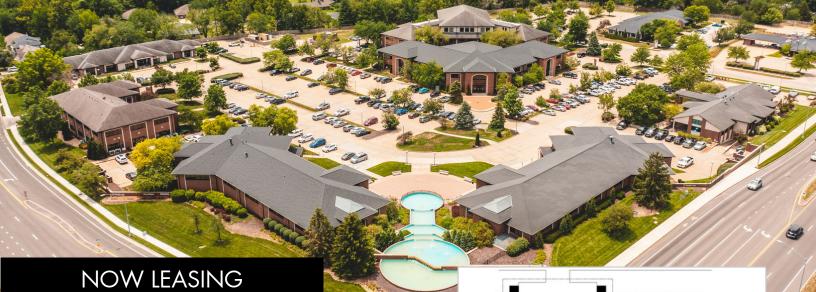

## 1000 W Nifong Blvd Building 5 - Suite 110

- 1,400 SF of office space located in the Class A Office Campus of Woodrail Centre in the southwest section of Columbia, MO.
- The Woodrail Centre Campus is home to many professional offices that include Medical, Dental, Insurance, Financial, University and more.
- Available space can be remodeled to suit exact tenant needs.
- · Ample parking, convenient to restaurants and other shopping

- On-site maintenance staff that maintains the campus.
- The Columbia/Boone County Labor Basin has an available labor pool of an estimated 114,839 individuals, of which 61.1% have at least a bachelor's degree.