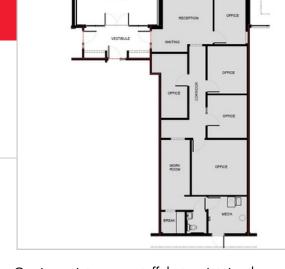

## 1000 W Nifong Blvd Building 5 - Suite 110

- 1,400 SF of office space located in the Class A Office Campus of Woodrail Centre in the southwest section of Columbia, MO.
- The Woodrail Centre Campus is home to many professional offices that include Medical, Dental, Insurance, Financial, University and more.
- Available space can be remodeled to suit exact tenant needs.
- · Ample parking, convenient to restaurants and other shopping